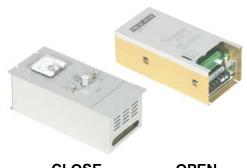

OPEN: Device in distributor inner, external VR setting or linking up signal.

CLOSE: Device in face or hang machine side, direct of panel operates.

Tension meter show in voltage and can change HI (24VDC) or LOW (13VDC) control.

The design of new mode which improves tradition design shortcoming, quality more equability addition merit promoted.

CLOSE OPEN

OPEN CLOSE

| Item                 | Open                                    | Close                                 |
|----------------------|-----------------------------------------|---------------------------------------|
| Series               | WT-PDC05-□V04-0<br>□=1(110V)or2(220V)   | WT-PDC05-□V04-0<br>□=1(110V)or2(220V) |
| Dimensions           | 220L*105W*76H<br>Units: mm              | 240L*116W*100H<br>Units: mm           |
| Weights              | 1.2Kg                                   | 1.8Kg                                 |
| Input                | 1Ф 110V AC 1.9A 50/60Hz<br>220V AC 0.8A |                                       |
| Output               | HI: 24V DC LOW: 13V DC MAX: 4A          |                                       |
| Alarm contact rating | 30V AC : 2A 125V A                      | AC: 0.6A                              |