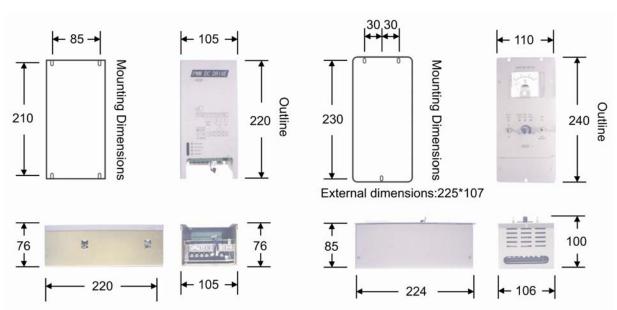

The design of new mode which improves tradition design shortcoming, quality more equability addition merit promoted.

CLOSE OPEN

OPEN CLOSE

| Item                 | Open                                    | Close                                 |
|----------------------|-----------------------------------------|---------------------------------------|
| Series               | WT-PDC05-□V04-0<br>□=1(110V)or2(220V)   | WT-PDC05-□V04-0<br>□=1(110V)or2(220V) |
| Dimensions           | 220L*105W*76H<br>Units: mm              | 240L*116W*100H<br>Units: mm           |
| Weights              | 1.2Kg                                   | 1.8Kg                                 |
| Input                | 1Ф 110V AC 1.9A 50/60Hz<br>220V AC 0.8A |                                       |
| Output               | HI: 24V DC LOW: 13V DC MAX: 4A          |                                       |
| Alarm contact rating | 30V AC : 2A 125V A                      | AC: 0.6A                              |